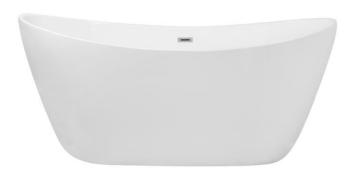

## **Ines COLLECTION**

72 inch soaking bathtub in glossy white

Item No: BT10372GW (Glossy white)

## **Dimensions**

| Overall                       | 72"L x 31.5"W x 28"H |
|-------------------------------|----------------------|
| soaking depth - top to bottom | 15.74                |
| product weight                | 85                   |
| capacity                      | 74.88                |

## **Specifications**

| Specifications          |                |
|-------------------------|----------------|
| Finish                  | 1 Finish       |
| Installation type       | freestanding   |
| tub design              | double slipper |
| tub shape               | oval           |
| overflow hole           | yes            |
| drain placement         | center         |
| drain assembly included | Yes            |
| faucet included         | no             |
| Warranty                | 1 Year Limited |
| Shipment Type           | LTL            |
|                         |                |